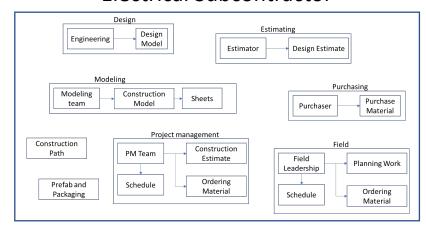

ss clients and win business while reducing rework & improving margins. See statistics proving the positive impact of BIM on project outcomes. Manage Flexible BIM Data. Save Tons of Time. Risk Mitigation. Share Real-Time Data. Decreases Manual Entries.

#### There are five significant benefits of BIM in the design and construction process:

- Cost and resource savings.
- Greater efficiency and shorter project lifecycles.
- Improved communications and coordination.
- More opportunities for prefabrication and modular construction.
- Higher quality results.

May 13, 2020



# Unlocking the Full Value of BIM

Fred Meeske, EET

Jad Chalhoub, PhD

## BIM

Building Information Modeling















Prefab and Packaging











Purchaser

Purchase

Material

#### **Electrical Subcontractor**



#### **Engineering Designer**



#### **Electrical Subcontractor**



#### Mechanical Subcontractor



#### **General Contractor**



#### Structural Subcontractor



## If we want change, we have two options





What does BIM have to do with this?













Prefab and Packaging









#### Schnellbahnplan