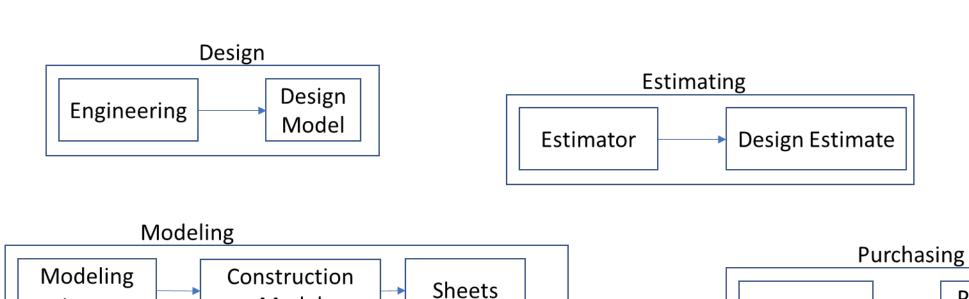

M Coordination Guide - Learn the Top Benefits of BIM

Learn how to impress clients and win business while reducing rework & improving margins. See statistics proving the positive impact of BIM on project outcomes. Manage Flexible BIM Data. Save Tons of Time. Risk Mitigation. Share Real-Time Data. Decreases Manual Entries.

#### There are five significant benefits of BIM in the design and construction process:

- Cost and resource savings.
- Greater efficiency and shorter project lifecycles.
- Improved communications and coordination.
- More opportunities for prefabrication and modular construction.
- Higher quality results.

May 13, 2020



# Unlocking the Full Value of BIM

Fred Meeske, EET

Jad Chalhoub, PhD

## BIM

Building Information Modeling















Prefab and Packaging











Purchaser

Purchase

Material

#### **Electrical Subcontractor**



#### **Engineering Designer**



#### **Electrical Subcontractor**



#### Mechanical Subcontractor



#### **General Contractor**



#### Structural Subcontractor



## If we want change, we have two options





What does BIM have to do with this?













Prefab and Packaging









#### Schnellbahnplan