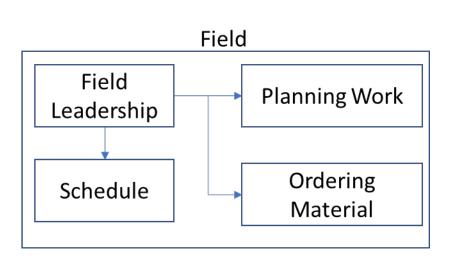

ordination Guide - Learn the Top Benefits of BIM

Learn how to impress clients and win business while reducing rework & improving margins. See statistics proving the positive impact of BIM on project outcomes. Manage Flexible BIM Data. Save Tons of Time. Risk Mitigation. Share Real-Time Data. Decreases Manual Entries.

#### There are five significant benefits of BIM in the design and construction process:

- Cost and resource savings.
- Greater efficiency and shorter project lifecycles.
- Improved communications and coordination.
- More opportunities for prefabrication and modular construction.
- Higher quality results.

May 13, 2020



# Unlocking the Full Value of BIM

Fred Meeske, EET

Jad Chalhoub, PhD

## BIM

Building Information Modeling















Prefab and Packaging











Purchaser

Purchase

Material

#### **Electrical Subcontractor**



#### **Engineering Designer**



#### **Electrical Subcontractor**



#### Mechanical Subcontractor



#### **General Contractor**



#### Structural Subcontractor



## If we want change, we have two options





What does BIM have to do with this?













Prefab and Packaging









#### Schnellbahnplan