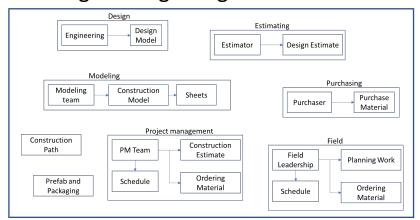

reducing rework & improving margins. See statistics proving the positive impact of BIM on project outcomes. Manage Flexible BIM Data. Save Tons of Time. Risk Mitigation. Share Real-Time Data. Decreases Manual Entries.

#### There are five significant benefits of BIM in the design and construction process:

- Cost and resource savings.
- Greater efficiency and shorter project lifecycles.
- Improved communications and coordination.
- More opportunities for prefabrication and modular construction.
- Higher quality results.

May 13, 2020



# Unlocking the Full Value of BIM

Fred Meeske, EET

Jad Chalhoub, PhD

## BIM

Building Information Modeling















Prefab and Packaging











Purchaser

Purchase

Material

#### **Electrical Subcontractor**



#### **Engineering Designer**



#### **Electrical Subcontractor**



#### Mechanical Subcontractor



#### **General Contractor**



#### Structural Subcontractor



## If we want change, we have two options





What does BIM have to do with this?













Prefab and Packaging









#### Schnellbahnplan