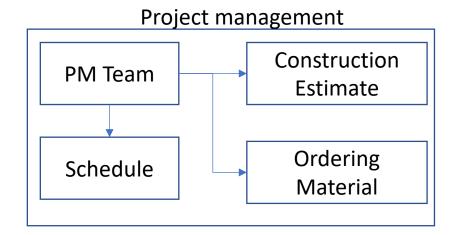

nefits of BIM in the design and construction process:

- Cost and resource savings.
- Greater efficiency and shorter project lifecycles.
- Improved communications and coordination.
- More opportunities for prefabrication and modular construction.
- Higher quality results.

May 13, 2020



# Unlocking the Full Value of BIM

Fred Meeske, EET

Jad Chalhoub, PhD

## BIM

Building Information Modeling















Prefab and Packaging











Purchaser

Purchase

Material

#### **Electrical Subcontractor**



#### **Engineering Designer**



#### **Electrical Subcontractor**



#### Mechanical Subcontractor



#### **General Contractor**



#### Structural Subcontractor



## If we want change, we have two options





What does BIM have to do with this?













Prefab and Packaging









#### Schnellbahnplan