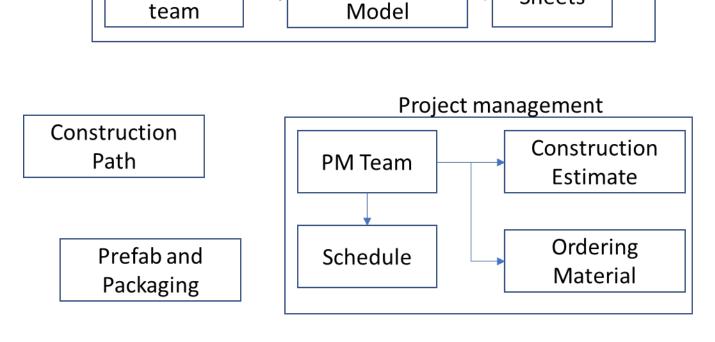

Coordination Guide - Learn the Top Benefits of BIM

Learn how to impress clients and win business while reducing rework & improving margins. See statistics proving the positive impact of BIM on project outcomes. Manage Flexible BIM Data. Save Tons of Time. Risk Mitigation. Share Real-Time Data. Decreases Manual Entries.

#### There are five significant benefits of BIM in the design and construction process:

- Cost and resource savings.
- Greater efficiency and shorter project lifecycles.
- Improved communications and coordination.
- More opportunities for prefabrication and modular construction.
- Higher quality results.

May 13, 2020



# Unlocking the Full Value of BIM

Fred Meeske, EET

Jad Chalhoub, PhD

## BIM

Building Information Modeling















Prefab and Packaging











Purchaser

Purchase

Material

#### **Electrical Subcontractor**



#### **Engineering Designer**



#### **Electrical Subcontractor**



#### Mechanical Subcontractor



#### **General Contractor**



#### Structural Subcontractor



## If we want change, we have two options





What does BIM have to do with this?













Prefab and Packaging









#### Schnellbahnplan