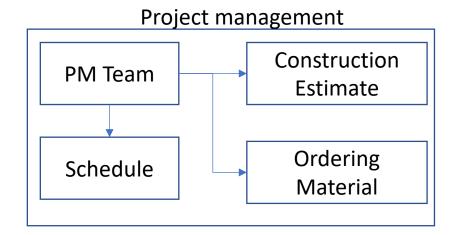

# BIM Coordination Guide - Learn the Top Benefits of BIM

Learn how to impress clients and win business while reducing rework & improving margins. See statistics proving the positive impact of BIM on project outcomes. Manage Flexible BIM Data. Save Tons of Time. Risk Mitigation. Share Real-Time Data. Decreases Manual Entries.

#### There are five significant benefits of BIM in the design and construction process:

- Cost and resource savings.
- Greater efficiency and shorter project lifecycles.
- Improved communications and coordination.
- More opportunities for prefabrication and modular construction.
- Higher quality results.

May 13, 2020



# Unlocking the Full Value of BIM

Fred Meeske, EET

Jad Chalhoub, PhD

## BIM

Building Information Modeling















Prefab and Packaging











Purchaser

Purchase

Material

#### **Electrical Subcontractor**



#### **Engineering Designer**



#### **Electrical Subcontractor**



#### Mechanical Subcontractor



#### **General Contractor**



#### Structural Subcontractor



## If we want change, we have two options





What does BIM have to do with this?













Prefab and Packaging









#### Schnellbahnplan